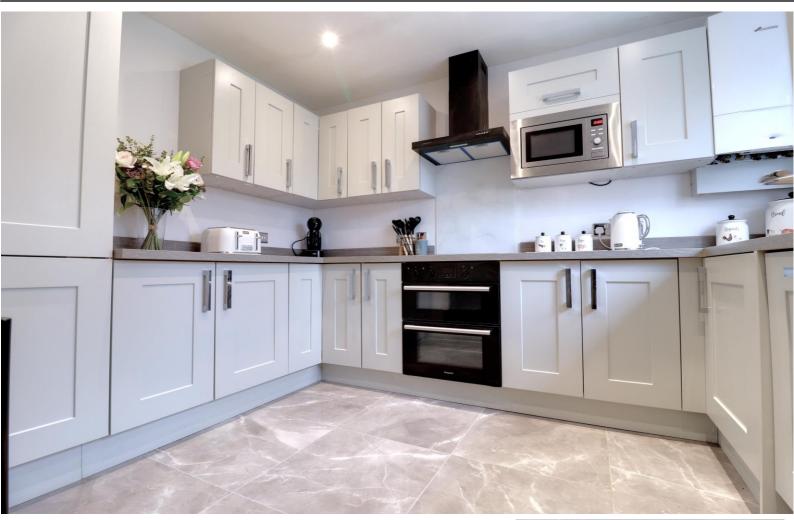

### Kitchen 10' 11" x 8' 4" (3.33m x 2.54m)

Having a range of matching units in a Shaker style extending to base and eye level with fitted work surfaces having a inset one and a half bowl composite sink drainer with chrome mixer tap. Range of integrated appliances including a double oven/grill, four ring halogen hob with cooker hood over. Further

### You can reach us 9am to 9pm, 7 days a week

01785 223344

hello@dourishandday.co.uk

14 Salter Street, Stafford, Staffordshire, ST16 2JU

integrated appliances including a dishwasher and fridge/freezer. High gloss marble effect tiled floor, contemporary style radiator, downlights, wall mounted gas central heating boiler and double glazed window to the front elevation.