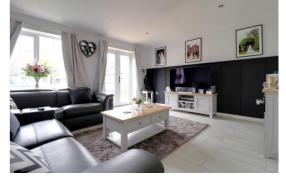

#### Living Room 13' 3" x 15' 0" (4.04m x 4.57m)

A spacious, beautifully presented living room having a wood effect tiled floor, numerous downlights, double glazed window and double glazed double doors giving views and access to the rear garden.