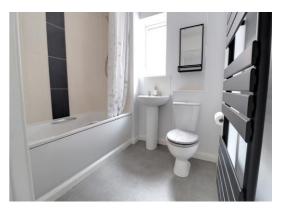

### Bathroom 6' 10" x 6' 2" (2.08m x 1.89m)

Having a suite comprising of a panelled bath with mains shower over, pedestal wash hand basin and low level WC. Splashback tiling, towel radiator and double glazed window to the side elevation.