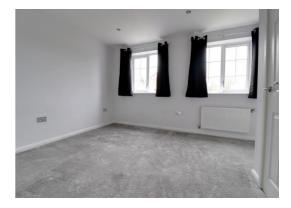

### Bedroom One 11' 2" x 15' 0" (3.40m x 4.56m)

A good-sized main bedroom having downlights, radiator and two double glazed windows to the rear elevation.

**Bedroom Two** 10' 11" x 14' 11" max inc recess (3.32m x 4.54m max inc. recess) A second double bedroom having a spacious over stairs storage cupboard, downlights, radiator and two double glazed windows to the front elevation.