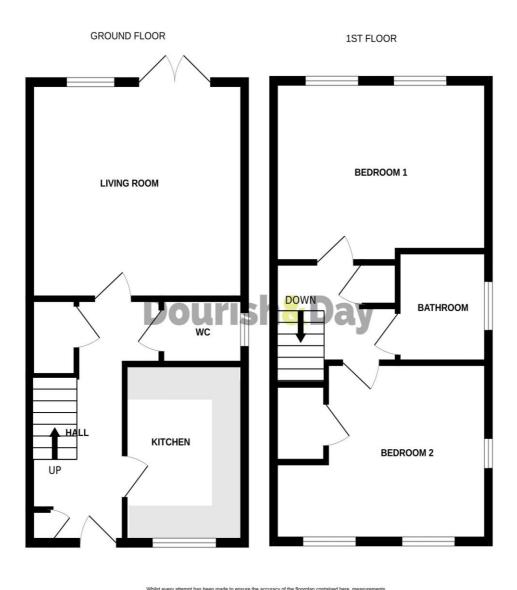

Internally the accommodation comprises of an entrance hallway, large living room with French Doors to the rear garden, refitted kitchen, two double bedrooms and a bathroom. Externally the property enjoys ample off road parking, front garden and a good sized rear garden. You are buying a 25% share of the property - though the purchaser can arrange to buy up to 80% off the property value. This property is being offered with No Upward Chain.

### **Entrance Hall**

Being accessed through a double glazed entrance door, the spacious entrance hall includes a storage cupboard, radiator, wood effect tiled floor, downlights and stairs leading to the first floor landing.

#### **Guest WC**

Having a suite comprising of wash hand basin and low level WC. Tiled floor, splashback tiling, downlights and double glazed glazed window to the side elevation.

#### Living Room 13' 3" x 15' 0" (4.04m x 4.57m)

A spacious, beautifully presented living room having a wood effect tiled floor, numerous downlights, double glazed window and double glazed double doors giving views and access to the rear garden.

### Kitchen 10' 11" x 8' 4" (3.33m x 2.54m)

Having a range of matching units in a Shaker style extending to base and eye level with fitted work surfaces having a inset one and a half bowl composite sink drainer with chrome mixer tap. Range of integrated appliances including a double oven/grill, four ring halogen hob with cooker hood over. Further

### You can reach us 9am to 9pm, 7 days a week

01785 223344

hello@dourishandday.co.uk

14 Salter Street, Stafford, Staffordshire, ST16 2JU

integrated appliances including a dishwasher and fridge/freezer. High gloss marble effect tiled floor, contemporary style radiator, downlights, wall mounted gas central heating boiler and double glazed window to the front elevation.

### **First Floor Landing**

Having access to loft space and useful shelved cupboard.

### Bedroom One 11' 2" x 15' 0" (3.40m x 4.56m)

A good-sized main bedroom having downlights, radiator and two double glazed windows to the rear elevation.

**Bedroom Two** 10' 11" x 14' 11" max inc recess (3.32m x 4.54m max inc. recess) A second double bedroom having a spacious over stairs storage cupboard, downlights, radiator and two double glazed windows to the front elevation.

### Bathroom 6' 10" x 6' 2" (2.08m x 1.89m)

Having a suite comprising of a panelled bath with mains shower over, pedestal wash hand basin and low level WC. Splashback tiling, towel radiator and double glazed window to the side elevation.