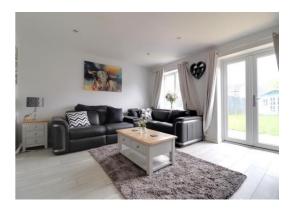

#### Living Room 13' 3" x 15' 0" (4.04m x 4.57m)

A spacious, beautifully presented living room having a wood effect tiled floor, numerous downlights, double glazed window and double glazed double doors giving views and access to the rear garden.