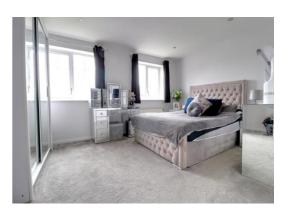

### Bedroom One 11' 2" x 15' 0" (3.40m x 4.56m)

A good-sized main bedroom having downlights, radiator and two double glazed windows to the rear elevation.

**Bedroom Two** 10' 11" x 14' 11" max inc recess (3.32m x 4.54m max inc. recess) A second double bedroom having a spacious over stairs storage cupboard, downlights, radiator and two double glazed windows to the front elevation.